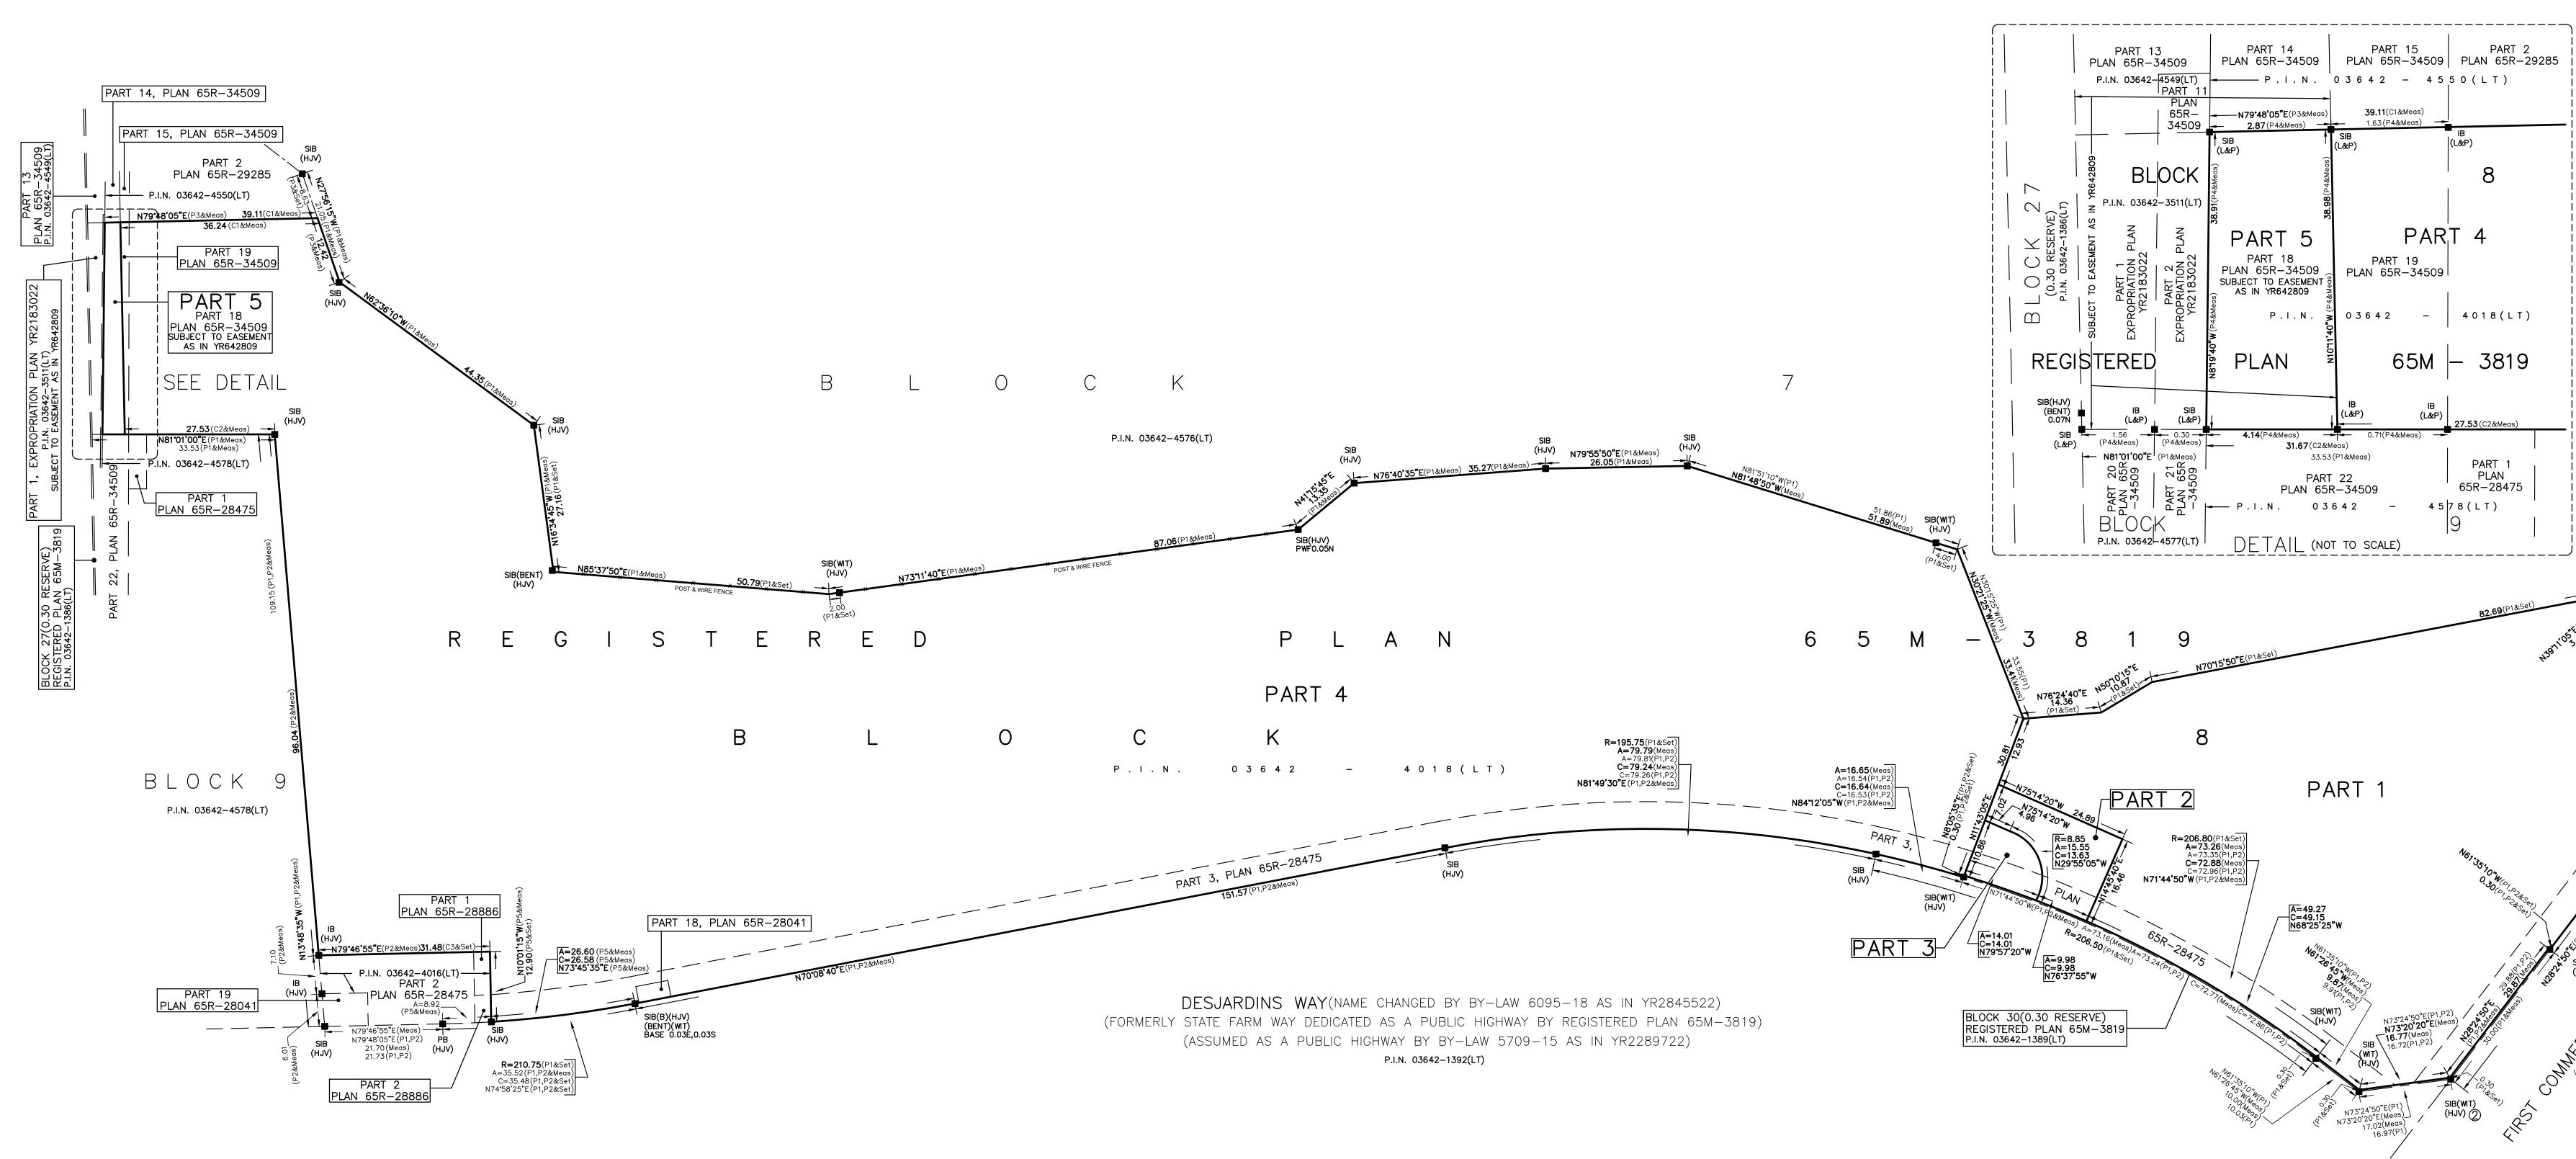

| Subject:     | Consent Application<br>Hunzach Holdings Inc.<br>24 Desjardins Way<br>Part Block 8, Plan 65M-3819, except Parts 1 and 2 on Plan 65R-<br>29285, and except Parts 1 and 2 on Expropriation Plan YR2183022<br>File: C-2024-07<br>Related File: SP-2024-04, MV-2024-09 |
|--------------|-------------------------------------------------------------------------------------------------------------------------------------------------------------------------------------------------------------------------------------------------------------------|
| Prepared by: | Katherine Gatzos, Planner                                                                                                                                                                                                                                         |
| Department:  | Planning and Development Services                                                                                                                                                                                                                                 |
| Date:        | February 13, 2025                                                                                                                                                                                                                                                 |

# Application

The purpose of the proposed consent application is to sever the subject lands as follows (see Appendix 'B'):

- a) Proposed Retained Lands (eastern parcel):
  - I. Parts 1, 2 and 3 of the Draft Reference Plan with a total area of 0.76 hectares (1.89 acres).
- b) Proposed Severed Lands (western parcel):
  - I. Parts 4 and 5 of the Draft Reference Plan with a total area of 2.45 hectares (6.07 acres).
- c) Establish a Right of Way:
  - I. Proposed right of way over Part 2 (eastern parcel) of the Draft Reference Plan in favour of the proposed severed lands (western parcel) for the purposes of vehicular access from Desjardins Way.

#### Subject Property and Area Context

The subject property is currently an approximately 3.22 hectare (7.97 acre) parcel located on the northeast corner of Leslie Street and Desjardins Way. The property is irregular in shape, containing a lot frontage of 434 metres (1423 feet) along Desjardins Way. The property is directly west of Highway 404 and considered part of the Bayview Northeast Area 2B, which is bound more broadly by the arterial roads of Wellington Street East to the south and Leslie Street to the west. The subject property is currently vacant but surrounded by future employment/business park use development blocks.

#### Proposal

The applicant is proposing to sever the subject lands and create one new lot for a future employment use. The proposed severed parcel will require a Right of Way over the proposed retained parcel. The proposed severed and retained parcels are shown in Appendix 'B'. The intent of the proposed severed parcel is to facilitate the construction of a new medical building.

The surrounding employment lots within the Bayview Northeast Business Park Area are generally 0.8 hectares in size or greater. The draft reference plan attached as Appendix B demonstrates that both the proposed severed and retained will be in keeping with the surrounding lot. Both the proposed severed and retained has sufficient land to accommodate future employment uses.